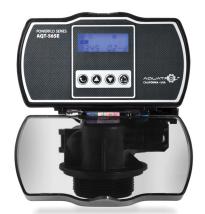

## **AQT-56SE**

## AQT-56 SE Electronic Control Valve

Aquatrol AQT-56SE Electronic Control Valves offer a rigid valve body made from Noryl material for a superior  $quality\ and\ durability.\ The\ AQT-56SE\ Control\ Valve\ is\ a\ meter\ controlled\ valve\ that\ allows\ all\ the\ regeneration$ times to be modified. With its three regeneration modes, you have total control of your process. Easy to use four button setting display.