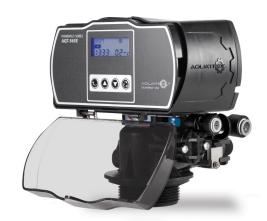

## **AQT-56SE**

## AQT-56 SE Electronic Control Valve

Aquatrol AQT-56SE Electronic Control Valves offer a rigid valve body made from Noryl material for a superior  $quality\ and\ durability.\ The\ AQT-56SE\ Control\ Valve\ is\ a\ meter\ controlled\ valve\ that\ allows\ all\ the\ regeneration$ times to be modified. With its three regeneration modes, you have total control of your process. Easy to use four button setting display.