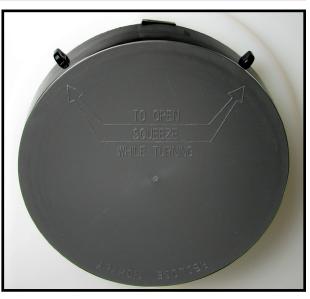

#### **CHILD RESISTANT CLOSURE:**

All of Clack's 110 Series tanks come with Squeeze-Lok® closures. This unique cap locking system provides visible and touch-sensitive indication when the tank lock tab is engaged.

#### **SPECIAL CAP LINER:**

Special cap liner acts as a tight seal to prevent accidental leakage.