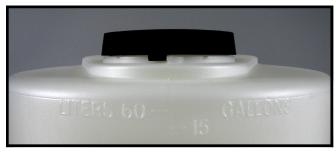

#### **EASY-TO-READ GALLON/LITER SCALE:**

Clack's 110 Series tanks have large, easy-to-read volume scale molded in. No more guessing.