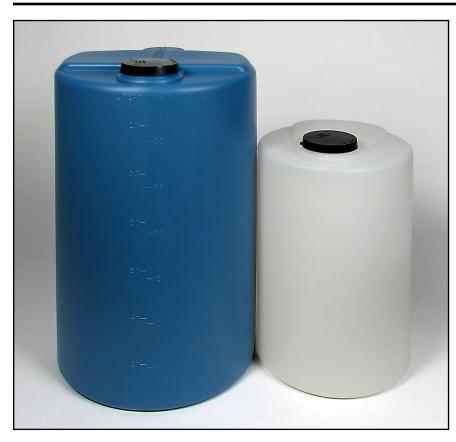

<sup>\*</sup> A=Almond, B=Blue, P=Polynatural. Almond not available in the 35-gallon size.

Clack's line of low-cost, high-quality chemical feed and storage tanks are manufactured from rugged high density polyethylene\*\* for years of dependable service, even in the toughest environments.

Available in several colors, Clack's 110 Series Solution Tanks are designed with 110 mm openings for easy access and convenient filling. The wide diameter openings also allow adequate clearance to reach inside for assembly of fittings.

Clack's child-resistant closure deters accidental entry, while the special cap liner prevents accidental leaks when cap is properly applied.

Convenient 15-gallon size is perfect for use in tight spaces. The larger 35-gallon size accommodates pumps, mixers, and other accessories for light commercial and industrial use.