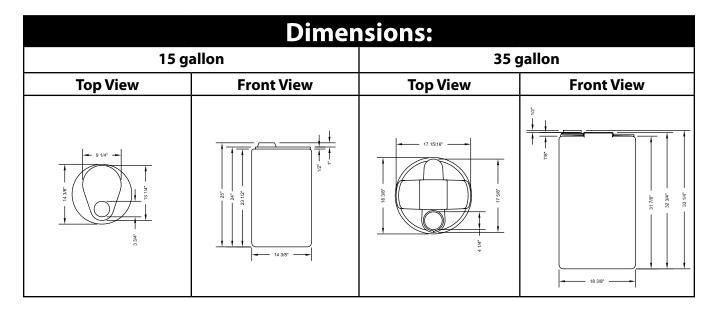

# 110 Series Solution Tanks

| ORDER<br>NUMBER | DESCRIPTION            | UNITS PER<br>CARTON/WEIGHT |
|-----------------|------------------------|----------------------------|
| G21424*N7C00    | 15 gallon with closure | 1/7                        |
| G21832*N7C00    | 35 gallon with closure | 1/19                       |

Available in several colors, Clack's 110 Series Solution Tanks are designed with 110 mm openings for easy access and convenient filling. The wide diameter openings also allow adequate clearance to reach inside for assembly of fittings.