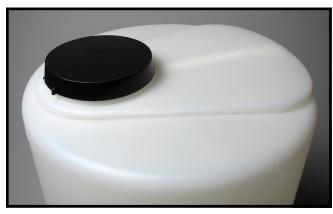

#### **INTEGRATED MOUNTING PLATFORM:**

Clack's 110 Series tanks have a mounting platform molded right into the top. This allows you to attach a chemical feed pump quickly, easily, and permanently. The 35-gallon tank also allows for installation of mixers and other accessories.