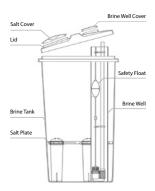

## AQUATROL BT SERIES BRINE TANKS

Aquatrol BT Series Brine Tanks are durable tanks made to provide you with years of service. With their ¼" thick tank wall' Aquatrol BT Series Brine Tanks will not bulge or crack easily and offer true heavy duty performance.

Aquatrol BT Series Brine tanks are molded from durable polyethylene and are chemical resistant. All tanks come with a heavy duty salt plate, brine well, cap and come standard with safety float and air check valve.