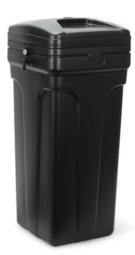

Aquatrol BT Series Brine Tanks can be used in residential, commercial and industrial applications making them an attractive product of choice for industry professionals everywhere.

| Part Number  | Description                                            | Tank Volume |      |
|--------------|--------------------------------------------------------|-------------|------|
|              |                                                        | gal         | L    |
| BT-1633-100S | Aquatrol 1633, 100L brine tank complete, Black, Square | 26.4        | 100  |
| BT-1833-100  | Aquatrol 1833, 100L brine tank complete, Black, Round  | 26.4        | 100  |
| BT-1840-145  | Aquatrol 1840, 145L brine tank complete, Black,Round   | 38.3        | 145  |
| BT-2450-350  | Aquatrol 350L brine tank complete, White               | 92.4        | 350  |
| BT-3050-500  | Aquatrol 500L brine tank complete, White               | 132.1       | 500  |
| BT-3948-1000 | Aquatrol 1000L brine tank complete                     | 264.1       | 1000 |
| BT-4260-1500 | Aquatrol 1500L brine tank complete                     | 396.2       | 1500 |
| BT-5060-2000 | Aquatrol 2000L brine tank complete                     | 528.3       | 2000 |