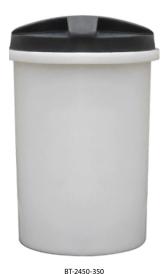

Aquatrol BT Series Brine Tanks can be used in residential, commercial and industrial applications making them an attractive product of choice for industry professionals everywhere.

| Part Number  | Description                                            | Tank Volume |      |
|--------------|--------------------------------------------------------|-------------|------|
|              |                                                        | gal         | L    |
| BT-1633-100S | Aquatrol 1633, 100L brine tank complete, Black, Square | 26.4        | 100  |
| BT-1833-100  | Aquatrol 1833, 100L brine tank complete, Black, Round  | 26.4        | 100  |
| BT-1840-145  | Aquatrol 1840, 145L brine tank complete, Black,Round   | 38.3        | 145  |
| BT-2450-350  | Aquatrol 350L brine tank complete, White               | 92.4        | 350  |
| BT-3050-500  | Aquatrol 500L brine tank complete, White               | 132.1       | 500  |
| BT-3948-1000 | Aquatrol 1000L brine tank complete                     | 264.1       | 1000 |
| BT-4260-1500 | Aquatrol 1500L brine tank complete                     | 396.2       | 1500 |
| BT-5060-2000 | Aquatrol 2000L brine tank complete                     | 528.3       | 2000 |

\* Model BT-2450 -350 and larger.

**CO** 

BT-1633-100S

BT-1840-145

LIT-BT-DS 01/24/20

Distributed by:

WWW.AQUATROLTECH.COM