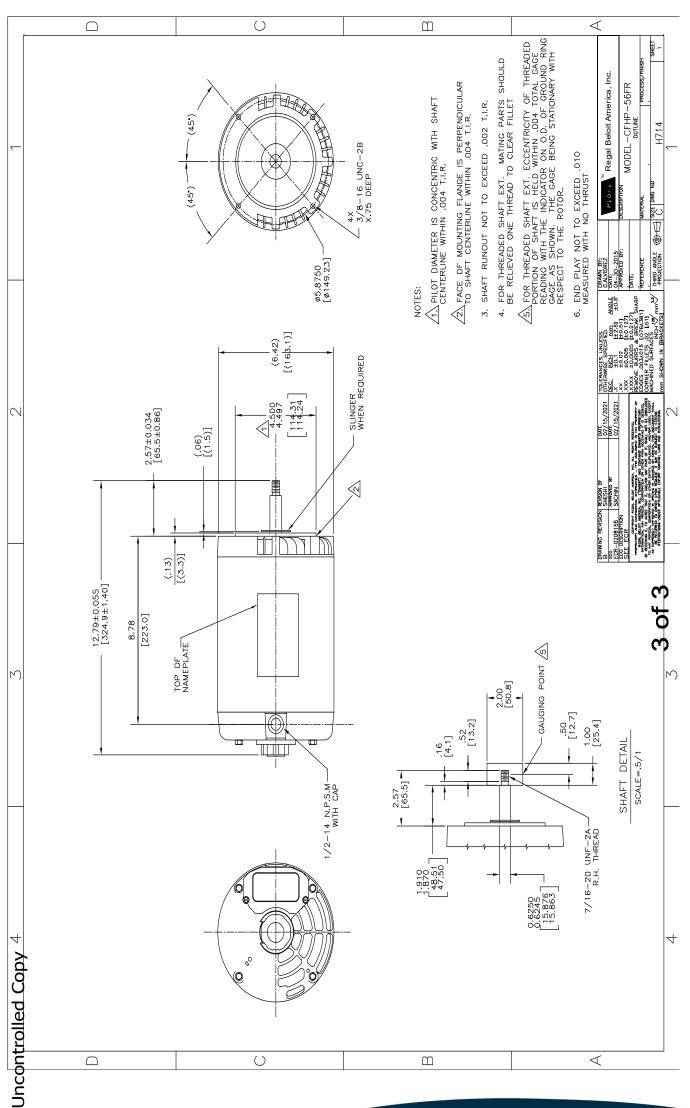

## **Technical Specifications**

| Electrical Type       | Polyphase, Induction Type, Single Or Dual Voltage | Starting Method   | Across The Line             |
|-----------------------|---------------------------------------------------|-------------------|-----------------------------|
| Poles                 | 2                                                 | Rotation          | Reversible Counterclockwise |
| Mounting              | Round                                             | Drive End Bearing | Ball                        |
| Opp Drive End Bearing | Ball                                              | Frame Material    | Rolled Steel                |
| Shaft Type            | Threaded                                          | Overall Length    | 12.79 in                    |
| Frame Length          | 7.25 in                                           | Shaft Diameter    | 0.625 in                    |
| Shaft Extension       | 2.57 in                                           |                   |                             |
| Outline Drawing       | H714-S01                                          |                   |                             |